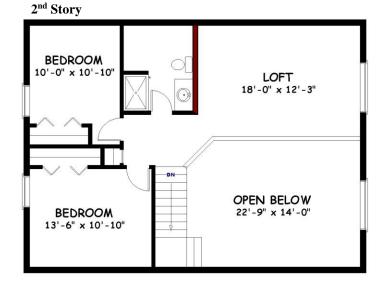

## **Main Level** KITCHEN 17'-11" x 12'-3" MASTER BDRM LIVING 22'-9" x 14'-0" 13'-6" x 17'-2'

Square Feet: 1,864 Bedrooms/Baths: 3/2.5

- Two-story plan with a cozy cabin feel
- · Roomy loft overlooks living area
- · Turnkey price includes basement and deck