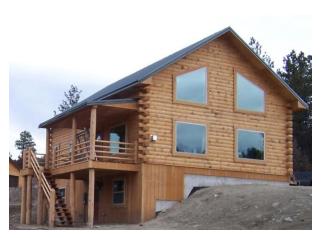

## Floor Plan Collection 2025 "Yellowstone"

## **Main Level** KITCHEN 17'-11" x 12'-3" MASTER BDRM LIVING 22'-9" x 14'-0" 13'-6" x 17'-2'

Square Feet: 1,864 Bedrooms/Baths: 3/2.5

- Two-story plan with a cozy cabin feel
- · Roomy loft overlooks living area
- · Turnkey price includes basement and deck