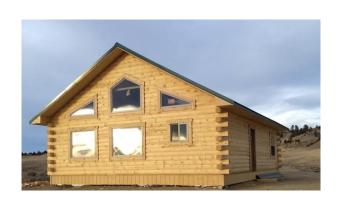

## Floor Plan Collection 2025 "Treasure"

Square Feet: 1,008 Bedrooms/Baths: 2/1

- Space efficient home with additional room in 450 sq. ft. loft overlooking living areas
- Picture windows optimize your view
- · Turnkey price includes full basement and deck

Loft

\*Prices are subject to change. Prices include standard options, but do not include land. Customer choices may increase or decrease the final cost.

Photos are representative of building style only; individual homes will vary.