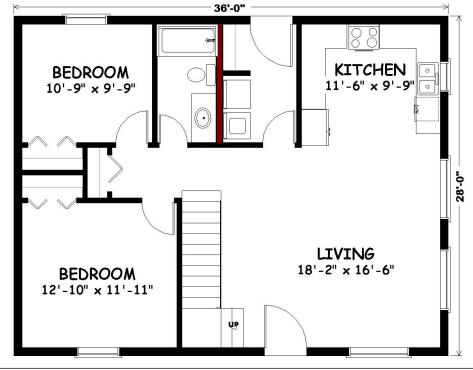

## Floor Plan Collection 2025 "Treasure"

Square Feet: 1,008 Bedrooms/Baths: 2/1

- Space efficient home with additional room in 450 sq. ft. loft overlooking living areas
- Picture windows optimize your view
- · Turnkey price includes full basement and deck