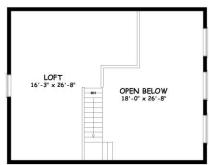

## Floor Plan Collection 2025 "Treasure"

Square Feet: 1,008 Bedrooms/Baths: 2/1

- Space efficient home with additional room in 450 sq. ft. loft overlooking living areas
- Picture windows optimize your view
- · Turnkey price includes full basement and deck

Loft

\*Prices are subject to change. Prices include standard options, but do not include land. Customer choices may increase or decrease the final cost.

Photos are representative of building style only; individual homes will vary.