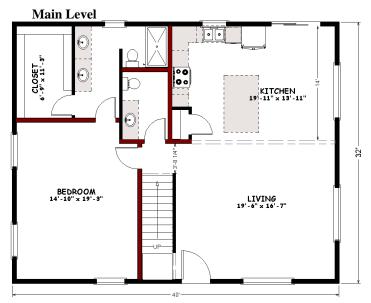

## "Super Yellowstone"

Square Feet: 2,160 Bedrooms/Baths: 3/2.5

- Our most popular plan, just 300sqft larger
- Roomy loft overlooks living area
- · Turnkey price includes basement, fireplace and deck