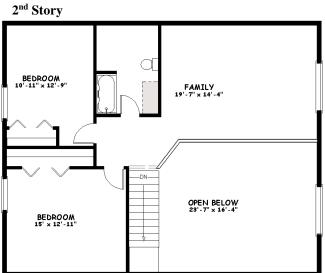

## "Super Yellowstone"

Square Feet: 2,160 Bedrooms/Baths: 3/2.5

- Our most popular plan, just 300sqft larger
- Roomy loft overlooks living area
- · Turnkey price includes basement, fireplace and deck