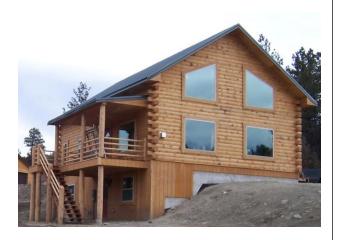

## "Super Yellowstone"

Square Feet: 2,160 Bedrooms/Baths: 3/2.5

- Our most popular plan, just 300sqft larger
- Roomy loft overlooks living area
- · Turnkey price includes basement, fireplace and deck

## \*Pricing:

Log Kit \$ 53,990 Shell Kit \$ 111,990 **Builders Kit** \$ 149,990 Built Shell \$ 163,990 Built Shell/Builders Kit \$ 201,990 Turnkey \$ 430,900 Job location may impact final cost

\*Prices are subject to change. Prices include standard options, but do not include land. Customer choices may increase or decrease the final cost. Photos are representative of building style only; individual homes will vary.