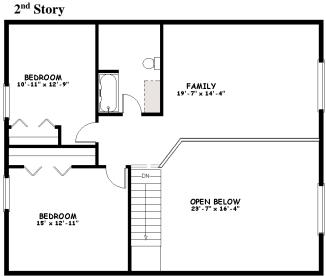

## Floor Plan Collection 2024

"Super Yellowstone"

Square Feet: 2,160
Bedrooms/Baths: 3/2.5

- Our most popular plan, just 300sqft larger
- · Roomy loft overlooks living area
- Turnkey price includes basement, fireplace and deck