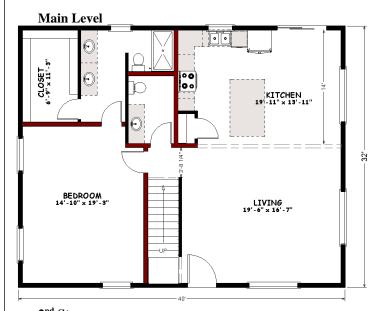

## Floor Plan Collection 2024

"Super Yellowstone"

Square Feet: 2,160
Bedrooms/Baths: 3/2.5

- Our most popular plan, just 300sqft larger
- · Roomy loft overlooks living area
- Turnkey price includes basement, fireplace and deck