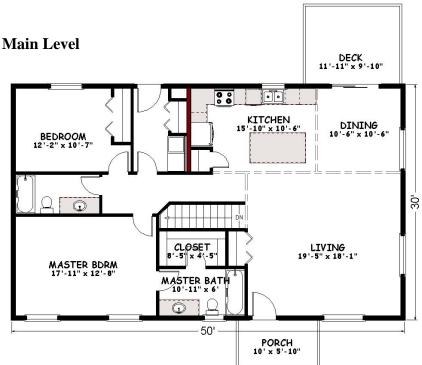

## Floor Plan Collection 2025

"Sheridan"

Square Feet: 2,450
Bedrooms/Baths: 3/3

- Great family home with large living areas
- Kitchen designed for entertaining
- Turnkey price includes partially finished basement and deck