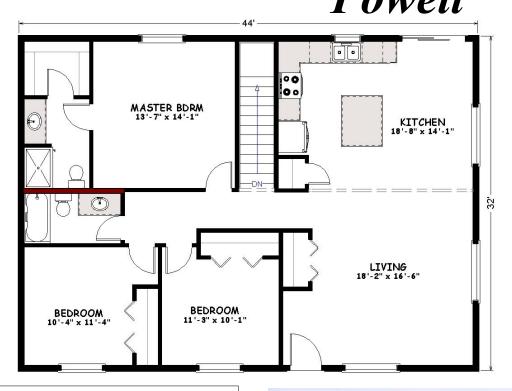

## Floor Plan Collection 2025 "Powell"

Square Feet: 1,404
Bedrooms/Baths: 3/2

- Economical 3 bedroom plan
- Great starter home or comfortable second home
- · Turnkey price includes full basement and deck