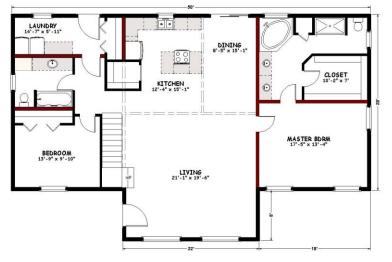

## "Powder River"

**Main Level** 

#### Square Feet: 3,076 Bedrooms/Baths: 4/3

- 2-story plan with wrap-around loft
- spacious great room with picture windows, ideal for locations with a view
- turnkey price includes full unfinished basement, deck, fireplace, Jacuzzi master suite