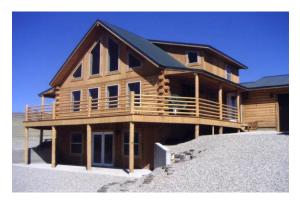

## "Powder River"

**Main Level** 

#### Square Feet: 3,076 Bedrooms/Baths: 4/3

- 2-story plan with wrap-around loft
- spacious great room with picture windows, ideal for locations with a view
- turnkey price includes full unfinished basement, deck, fireplace, Jacuzzi master suite

2<sup>nd</sup> Story

\*Prices are subject to change. Prices include standard options, but do not include land. Customer choices may increase or decrease the final cost. Photos are representative of building style only; individual homes will vary.