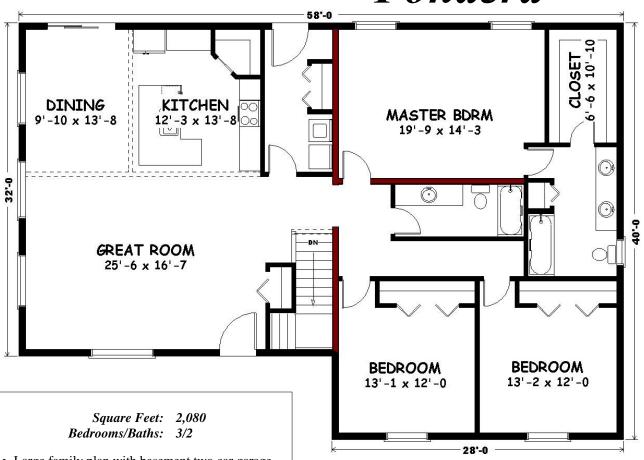

## Floor Plan Collection 2025 "Pondera"

- Large family plan with basement two car garage
- Great plan for lots with a view
- Turnkey price includes basement, porch, deck, tuck-under garage, fireplace

## • \*Pricing:

 Log Kit
 \$ 41,990

 Built Shell
 \$ 183,990

 Built Shell/Builders Kit
 \$ 212,990

 Turnkey
 \$ 479,900

Job location may impact final cost

\*Prices are subject to change. Prices include standard options, but do not include land. Customer choices may increase or decrease the final cost. Photos are representative of building style only; individual homes will vary.