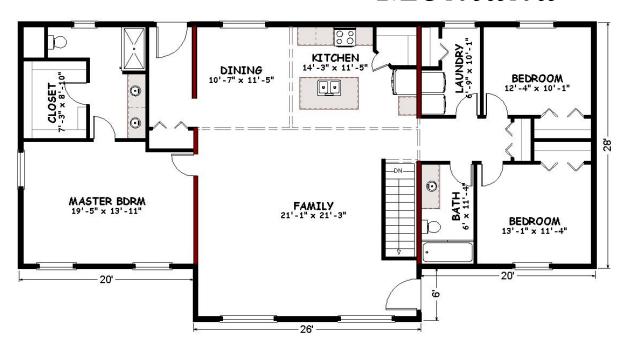

## Floor Plan Collection 2025 "Montana"

Square Feet: 2,004
Bedrooms/Baths: 3/2

- Our most popular plan
- Spacious, open living area with picture windows
- Turnkey price includes full basement, fireplace, luxury master suite, deck
- · Loft option over kitchen/dining area

## • \*Pricing:

Log Kit \$ 44,990 Built Shell \$ 178,990 Built Shell/Builders Kit \$ 209,990 Turnkey \$ 455,900 Job location may impact final cost

\*Prices are subject to change. Prices include standard options, but do not include land. Customer choices may increase or decrease the final cost. Photos are representative of building style only; individual homes will vary.