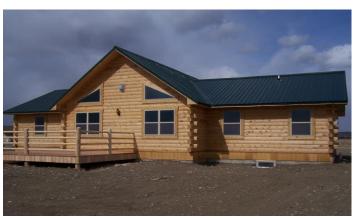

## Floor Plan Collection 2025 "Montana"

Square Feet: 2,004
Bedrooms/Baths: 3/2

- Our most popular plan
- Spacious, open living area with picture windows
- Turnkey price includes full basement, fireplace, luxury master suite, deck
- · Loft option over kitchen/dining area

## • \*Pricing:

Log Kit \$ 44,990 Built Shell \$ 178,990 Built Shell/Builders Kit \$ 209,990 Turnkey \$ 455,900 Job location may impact final cost

\*Prices are subject to change. Prices include standard options, but do not include land. Customer choices may increase or decrease the final cost. Photos are representative of building style only; individual homes will vary.