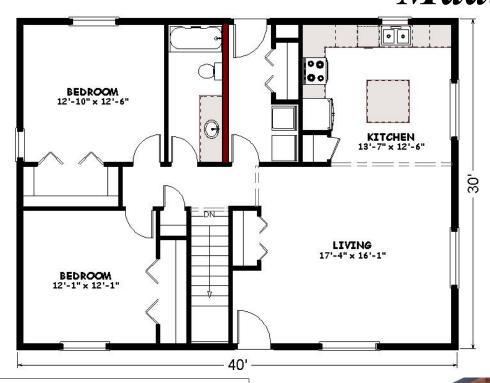

## Floor Plan Collection 2025 "Madison"

Square Feet: 1,200 Bedrooms/Baths: 2/1

- Economical plan with 2 large bedrooms
- Great starter home or comfortable second home
- Turnkey price includes unfinished basement for future expansion