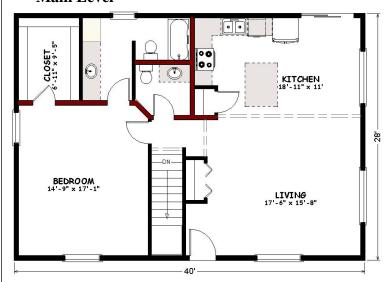

#### **Main Level**

## Square Feet: 2,240 Bedrooms/Baths: 3/2.5

- Affordable family plan with lots of space
- Compact size fits on smaller lots
- Turnkey price includes finished basement and deck