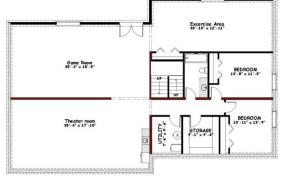

## **Optional Finished Basement:**

2,648 square feet

2 Beds, 1 Bath Theater Space, Game Room, Exercise Area, Storage

Turnkey \$84,900

\*Prices are subject to change. Prices include standard options, but do not include land. Customer choices may increase or decrease the final cost. Photos are representative of building style only; individual homes will vary.