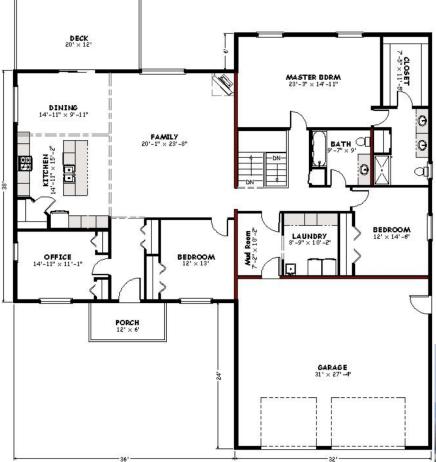

## Floor Plan Collection 2025

"Lincoln"

Square Feet: 2,648
Bedrooms/Baths: 3/2

- · Great family rancher
- Includes office, fireplace, spacious master suite, large deck
- Turnkey price includes unfinished basement, metal roof and oversized 2 car garage

## \* Pricing:

 Log Kit
 \$ 56,990

 Built Shell Kit
 \$ 243,990

 Built Shell/Builders Kit
 \$ 284,990

 Turnkey
 \$ 595,900

Job location may impact final cost