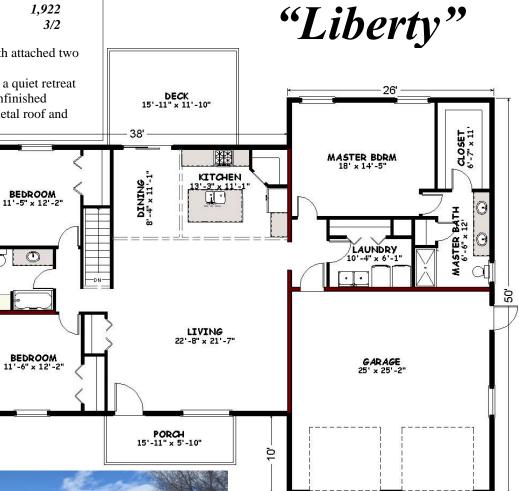

## Floor Plan Collection 2025

Square Feet: 1,922 Bedrooms/Baths: 3/2

- Great 3 bedroom plan with attached two car garage
- Secluded master suite for a quiet retreat
- · Turnkey price includes unfinished basement, porch, deck, metal roof and attached garage