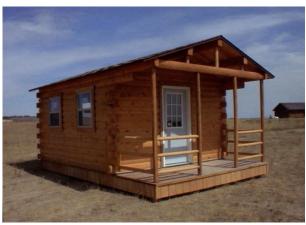

## Floor Plan Collection 2025 "Lewis & Clark"

## Square Feet: 224

- 14' x 16' single room cabin; perfect size for hunting or fishing cabin
- Can be fully assembled at our plant and shipped to you
- Economical as a kit; easy to construct
- Great as a campground rental