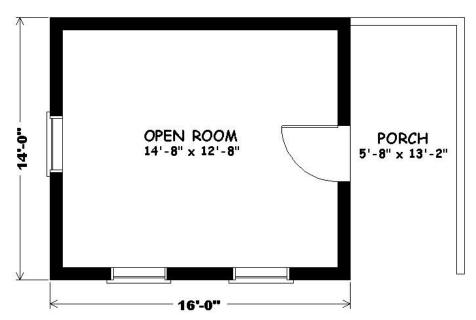

## Floor Plan Collection 2025 "Lewis & Clark"

## Square Feet: 224

- 14' x 16' single room cabin; perfect size for hunting or fishing cabin
- Can be fully assembled at our plant and shipped to you
- Economical as a kit; easy to construct
- Great as a campground rental