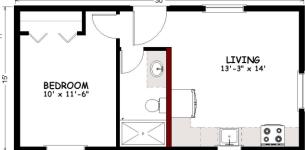

Optional Layout

• \*Pricing:

Log Kit \$16,490
Shell Kit \$36,490
Builders Kit\* \$48,990
Built Shell \$57,990
Built Shell/Builders Kit\* \$69,990
Job location may impact final cost