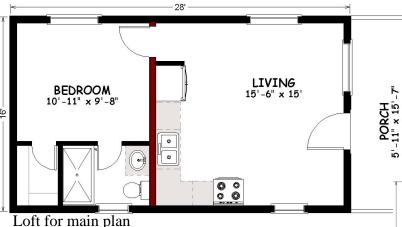

Paramount Log Homes

9717 Shepherd Rd. Shepherd, MT 59079 (406) 373-5811

<u>www.paramountloghomes.com</u> <u>info@paramountloghomes.com</u>

Floor Plan Collection 2025

"Glacier"

Loft OPEN BELOW 13'-6" x 15' OPEN BELOW

Square Feet: 448
Bedrooms/Baths: 1/1

- <u>Mountain Retreat</u> -- affordable option for weekend visits
- <u>Mother-in-Law Suite/Guest Quarters</u> -- for close, but separate, living space
- Rentals -- at a resort or as rental units close to town
- <u>Commercial</u> -- rearrange the walls and the Glacier easily converts to an office
- <u>Use Your Imagination</u> -- motel suite, business retreat, church camp, hunting cabin; the possibilities for this cabin are plentiful
- Price includes front porch and loft over bed/bath area\*