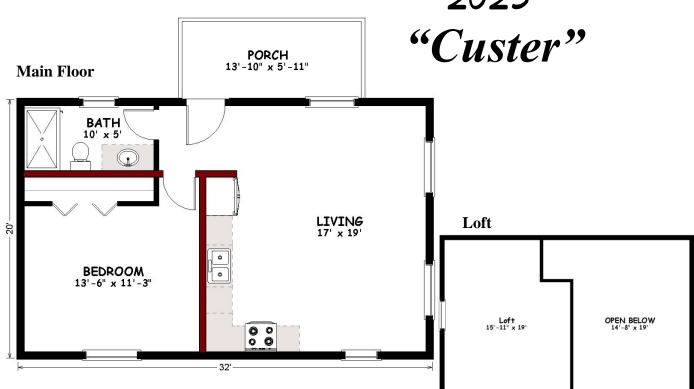

## Floor Plan Collection

Square Feet: 640 Bedrooms/Baths: 1/1

- Cabin with 220 sq. ft. loft over bed/bath area
- · Affordable and easy to build as a kit
- · Price includes loft over bedroom\*