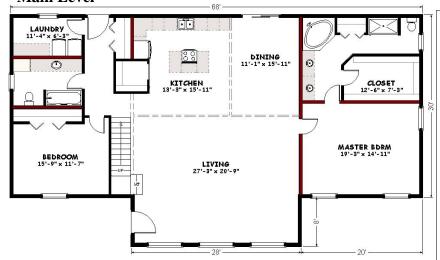

## **Main Level**

2<sup>nd</sup> Story

Square Feet: 3,916
Bedrooms/Baths: 4/3

- The Powder River plan, but bigger
- Spacious great room with picture windows; ideal for locations with a view
- 2<sup>nd</sup> story loft and office area
- Turnkey price includes full basement, deck, fireplace, Jacuzzi master suite