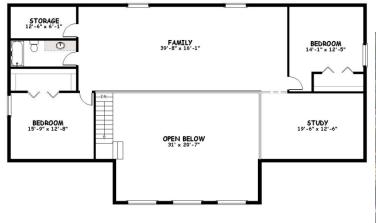

## **Main Level**

2<sup>nd</sup> Story

Square Feet: 3,916
Bedrooms/Baths: 4/3

- The Powder River plan, but bigger
- Spacious great room with picture windows; ideal for locations with a view
- 2<sup>nd</sup> story loft and office area
- Turnkey price includes full basement, deck, fireplace, Jacuzzi master suite