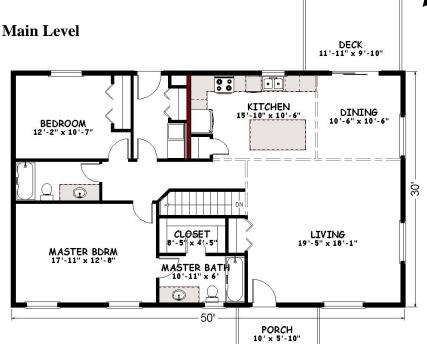

## Floor Plan Collection 2024

"Sheridan"

Square Feet: 2,450
Bedrooms/Baths: 3/3

- Great family home with large living areas
- Kitchen designed for entertaining
- Turnkey price includes partially finished basement and deck