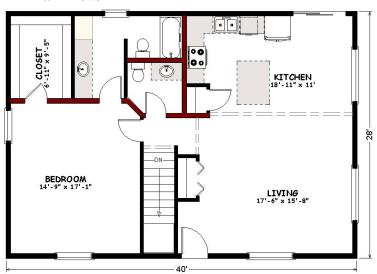

#### **Main Level**

Square Feet: 2,240
Bedrooms/Baths: 3/2.5

- Affordable family plan with lots of space
- Compact size fits on smaller lots
- Turnkey price includes finished basement and deck