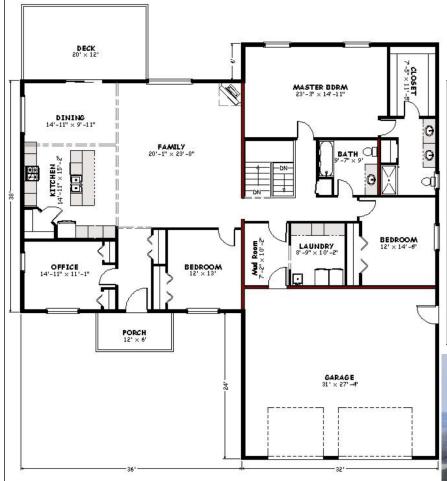

## Floor Plan Collection 2024

"Lincoln"

Square Feet: 2,648
Bedrooms/Baths: 3/2

- · Great family rancher
- Includes office, fireplace, spacious master suite, large deck
- Turnkey price includes unfinished basement, metal roof and oversized 2 car garage

## \* Pricing:

 Log Kit
 \$ 55,990

 Built Shell Kit
 \$ 233,990

 Built Shell/Builders Kit
 \$ 271,990

 Turnkey
 \$ 554,900

Job location may impact final cost