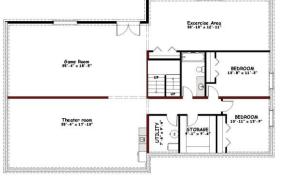

## **Optional Finished Basement:**

2,648 square feet

2 Beds, 1 Bath Theater Space, Game Room, Exercise Area, Storage

Turnkey \$84,900

\*Prices are subject to change. Prices include standard options, but do not include land. Customer choices may increase or decrease the final cost. Photos are representative of building style only; individual homes will vary.