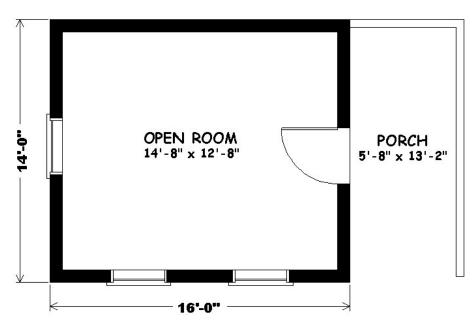

## Floor Plan Collection 2016 "Lewis & Clark"

## Square Feet: 224

- 14' x 16' single room cabin; perfect size for hunting or fishing cabin
- Can be fully assembled at our plant and shipped to you
- Economical as a kit; easy to construct
- Great as a campground rental