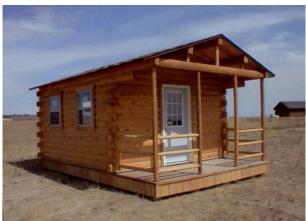

## Floor Plan Collection 2016 "Lewis & Clark"

## Square Feet: 224

- 14' x 16' single room cabin; perfect size for hunting or fishing cabin
- Can be fully assembled at our plant and shipped to you
- Economical as a kit; easy to construct
- Great as a campground rental

Prices are subject to change. Prices include standard options, but do not include land. Customer choices may increase or decrease the final cost. Photos are representative of building style only; individual homes will vary.