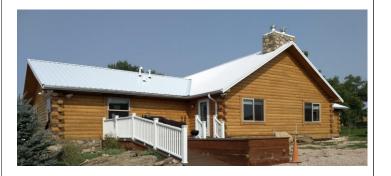

## "Grand Montana"

Square Feet: 2,600 Bedrooms/Baths: 3/2

- Larger version of our most popular plan
- · Spacious living designed with a view in mind
- Turnkey price includes full basement, fireplace, Jacuzzi master suite, deck

## • \*Pricing:

 Log Kit
 \$ 52,990

 Built Shell
 \$ 211,990

 Built Shell/Builders Kit
 \$ 248,990

 Turnkey
 \$ 518,900

Job location may impact final cost

\*Prices are subject to change. Prices include standard options, but do not include land. Customer choices may increase or decrease the final cost. Photos are representative of building style only; individual homes will vary.