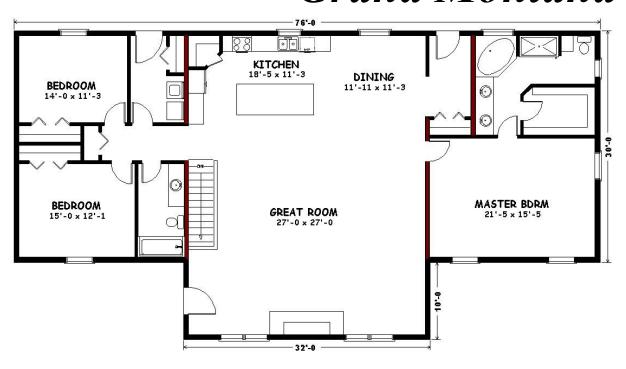

## "Grand Montana"

Square Feet: 2,600 Bedrooms/Baths: 3/2

- Larger version of our most popular plan
- · Spacious living designed with a view in mind
- Turnkey price includes full basement, fireplace, Jacuzzi master suite, deck

## • \*Pricing:

 Log Kit
 \$ 52,990

 Built Shell
 \$ 211,990

 Built Shell/Builders Kit
 \$ 248,990

 Turnkey
 \$ 518,900

Job location may impact final cost

\*Prices are subject to change. Prices include standard options, but do not include land. Customer choices may increase or decrease the final cost. Photos are representative of building style only; individual homes will vary.