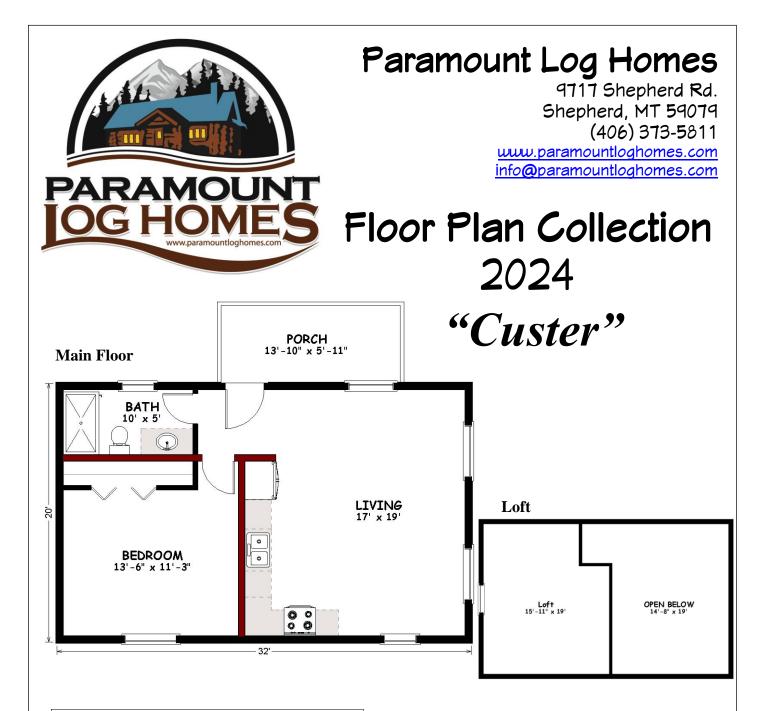

## Square Feet: 640 Bedrooms/Baths: 1/1

- Cabin with 220 sq. ft. loft over bed/bath area
- · Affordable and easy to build as a kit
- · Price includes loft over bedroom and bath\*

| • | * <u>Pricing</u> : |
|---|--------------------|
|---|--------------------|