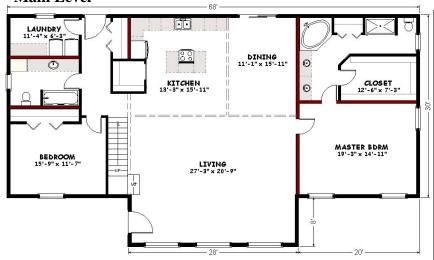

#### **Main Level**

2<sup>nd</sup> Story

Square Feet: 3,916
Bedrooms/Baths: 4/3

- The Powder River plan, but bigger
- Spacious great room with picture windows; ideal for locations with a view
- 2<sup>nd</sup> story loft and office area
- Turnkey price includes full basement, deck, fireplace, Jacuzzi master suite