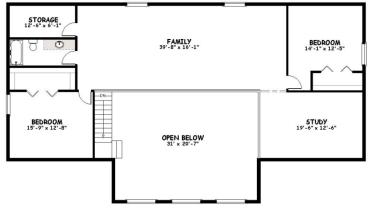

#### **Main Level**

2<sup>nd</sup> Story

Square Feet: 3,916
Bedrooms/Baths: 4/3

- The Powder River plan, but bigger
- Spacious great room with picture windows; ideal for locations with a view
- 2<sup>nd</sup> story loft and office area
- Turnkey price includes full basement, deck, fireplace, Jacuzzi master suite